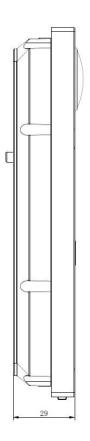

#### Dimension

| Device interfaces                   |                                                                                                                                                                                                                     |
|-------------------------------------|---------------------------------------------------------------------------------------------------------------------------------------------------------------------------------------------------------------------|
| Alarm input                         | 4                                                                                                                                                                                                                   |
| Network interface                   | 1 RJ-45, 10/100 Mbps self-adaptive                                                                                                                                                                                  |
| TAMPER                              | 1                                                                                                                                                                                                                   |
| Exit button                         | 2                                                                                                                                                                                                                   |
| RS-485                              | 1                                                                                                                                                                                                                   |
| USB                                 | 1                                                                                                                                                                                                                   |
| Wiegand                             | /                                                                                                                                                                                                                   |
| TF card                             | Reserved                                                                                                                                                                                                            |
| Alarm output                        | 1                                                                                                                                                                                                                   |
| Lock control                        | 2 relays, Max. 30 VDC 2 A                                                                                                                                                                                           |
| Door contact input                  | 2                                                                                                                                                                                                                   |
| General                             |                                                                                                                                                                                                                     |
| Button                              | 1 physical button                                                                                                                                                                                                   |
| Installation                        | Flush mounting                                                                                                                                                                                                      |
| Indicator                           | 3                                                                                                                                                                                                                   |
| Weight                              | Net weight: 0.350 kg                                                                                                                                                                                                |
|                                     | Gross weight:0.687 kg                                                                                                                                                                                               |
| Protective level                    | IP65, IK08                                                                                                                                                                                                          |
| Working temperature                 | -40 °C to 53 °C(-40 °F to 127.4 °F)                                                                                                                                                                                 |
| Working humidity                    | 10% to 95% (no-condensing)                                                                                                                                                                                          |
| Dimension (W $\times$ H $\times$ D) | 174 mm × 91 mm × 29 mm (6.9" × 3.6" × 1.1")                                                                                                                                                                         |
| Battery                             | /                                                                                                                                                                                                                   |
| Application environment             | Outdoor                                                                                                                                                                                                             |
| Power consumption                   | < 10 W                                                                                                                                                                                                              |
| Language                            | English, French, Portuguese, Portuguese (Brazil), Spanish, Russian, German, Italian, Polish, Arabic, Turkish, Vietnamese, Hungarian, Dutch, Romanian, Czech, Bulgarian, Ukrainian, Croatian, Serbian, Greek, Slovak |