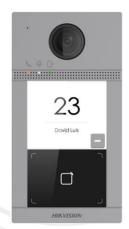

# DS-KV8113-WME1(C)/Flush Video Intercom Villa Door Station

The KV8 series IP villa door station, designed with metal, supports multiple buttons to customize calling. Users can view, chat with, and send permission for the visitor via mobile phone in anywhere. The villa door station is powered by the standard PoE, and is no need to wire extra power supply, which is easy for installation and deployment. With high protective level, it is suitable for villa, detached house, etc.

- 2 MP camera with IR supplement
- One nametag button calling design for easier calls
- Built-in card reader module
- Standard PoE power supply
- IK08 & IP65 higher protection level with aluminum alloy material
- Convenient Hik-Connect APP mobile control

### Available Model

DS-KV8113-WME1(C)/Flush