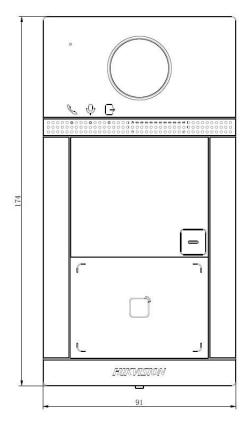

#### Dimension

| Device interfaces                   |                                                                                                                                                                                                                     |
|-------------------------------------|---------------------------------------------------------------------------------------------------------------------------------------------------------------------------------------------------------------------|
| Alarm input                         | 4                                                                                                                                                                                                                   |
| Network interface                   | 1 RJ-45, 10/100 Mbps self-adaptive                                                                                                                                                                                  |
| TAMPER                              | 1                                                                                                                                                                                                                   |
| Exit button                         | 2                                                                                                                                                                                                                   |
| RS-485                              | 1                                                                                                                                                                                                                   |
| USB                                 | 1                                                                                                                                                                                                                   |
| Wiegand                             | /                                                                                                                                                                                                                   |
| TF card                             | Reserved                                                                                                                                                                                                            |
| Alarm output                        | 1                                                                                                                                                                                                                   |
| Lock control                        | 2 relays, Max. 30 VDC 2 A                                                                                                                                                                                           |
| Door contact input                  | 2                                                                                                                                                                                                                   |
| General                             |                                                                                                                                                                                                                     |
| Button                              | 1 physical button                                                                                                                                                                                                   |
| Installation                        | Flush mounting                                                                                                                                                                                                      |
| Indicator                           | 3                                                                                                                                                                                                                   |
| Weight                              | Net weight: 0.350 kg                                                                                                                                                                                                |
|                                     | Gross weight:0.687 kg                                                                                                                                                                                               |
| Protective level                    | IP65, IK08                                                                                                                                                                                                          |
| Working temperature                 | -40 °C to 53 °C(-40 °F to 127.4 °F)                                                                                                                                                                                 |
| Working humidity                    | 10% to 95% (no-condensing)                                                                                                                                                                                          |
| Dimension (W $\times$ H $\times$ D) | 174 mm × 91 mm × 29 mm (6.9" × 3.6" × 1.1")                                                                                                                                                                         |
| Battery                             | /                                                                                                                                                                                                                   |
| Application environment             | Outdoor                                                                                                                                                                                                             |
| Power consumption                   | < 10 W                                                                                                                                                                                                              |
| Language                            | English, French, Portuguese, Portuguese (Brazil), Spanish, Russian, German, Italian, Polish, Arabic, Turkish, Vietnamese, Hungarian, Dutch, Romanian, Czech, Bulgarian, Ukrainian, Croatian, Serbian, Greek, Slovak |